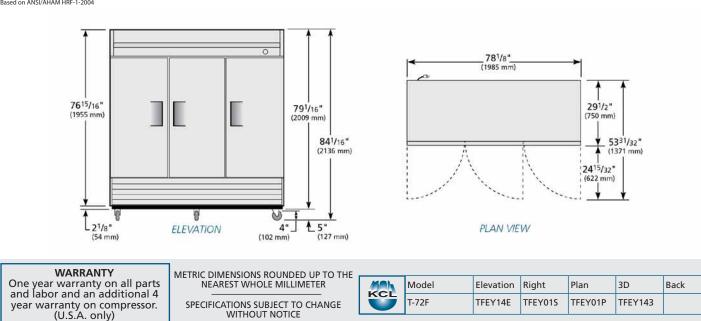

|       |       |         | (                                      | Chart dim  | ensions r   | ounded  | up to the nearest 1/8"      |             |                               | up to next wh              |            |
|-------|-------|---------|----------------------------------------|------------|-------------|---------|-----------------------------|-------------|-------------------------------|----------------------------|------------|
|       |       |         | Cabinet Dimensions<br>(inches)<br>(mm) |            |             |         |                             | NEMA        | Cord<br>Length<br>(total ft.) | Crated<br>Weight<br>(lbs.) |            |
| Model | Doors | Shelves | L                                      | D          | H*          | HP      | Voltage                     | Amps        |                               | (                          | (kg)       |
| T-72F | 3     | 9       | 78½<br>1985                            | 29½<br>750 | 79½<br>2010 | 1<br>1½ | 115/60/1 **<br>230-240/50/1 | 12.0<br>9.0 | 5-20P                         | 9<br>2.74                  | 600<br>273 |

▲ Plug type varies by country.

\* Height does not include 5" (127 mm) for castors or 6" (153 mm) for optional legs. \*\*Beginning November 2009 True implemented a production change that changed the voltage requirements of the T-72F. Please contact your local dealer to ensure that local inventory matches the specifications indicated.